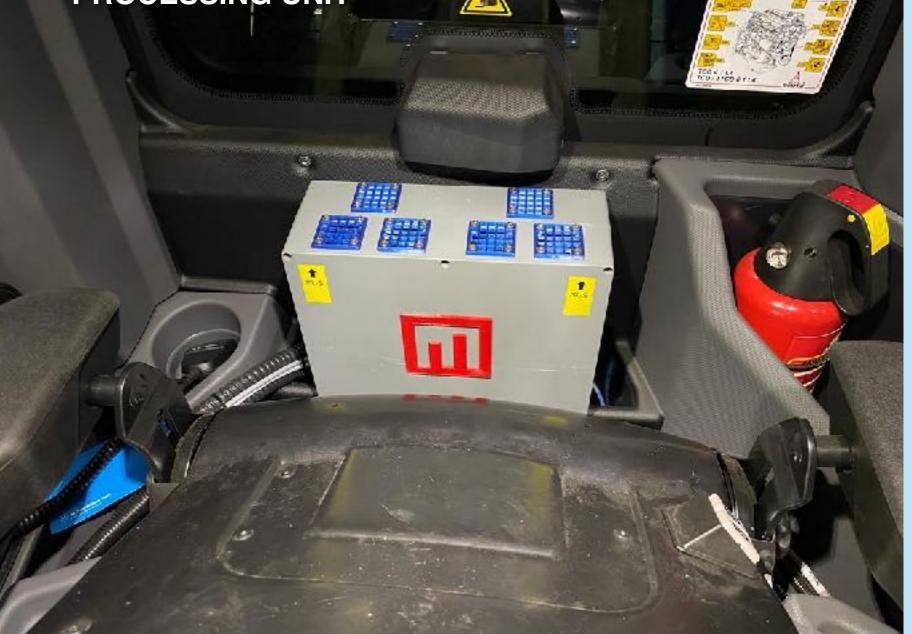

# Equipment mounted inside operator's cabin

### Processing box

- Camera body
- Mini-server
- Data switch
- Power supply

### **PROCESSING UNIT**

Custom box designed to operate in challenging conditions

 Signaling box with LED lights and buzzer