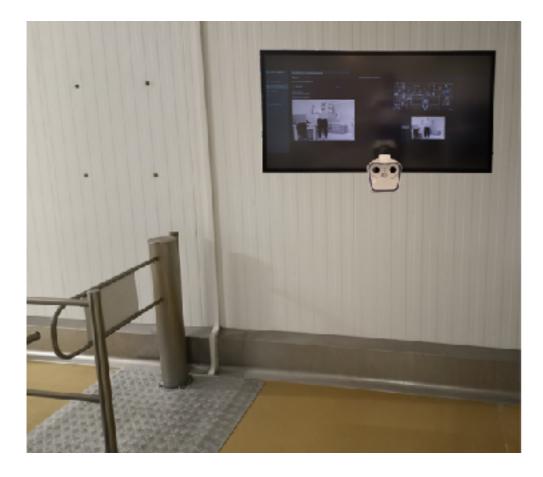

### **SMART MIRROR SOLUTION**

- Smart mirror installed at the entrance of industrial facilities in order to perform PPE check
- The solution allows faster checking of the PPE at the entrance of the facilities, a reduction of
  resources dedicated to the checking of the PPE at the entrance and increase awareness
  about the safety measures to the employee

### **SMART MIRROR SOLUTION**

• The solution is integrated with control access equipment