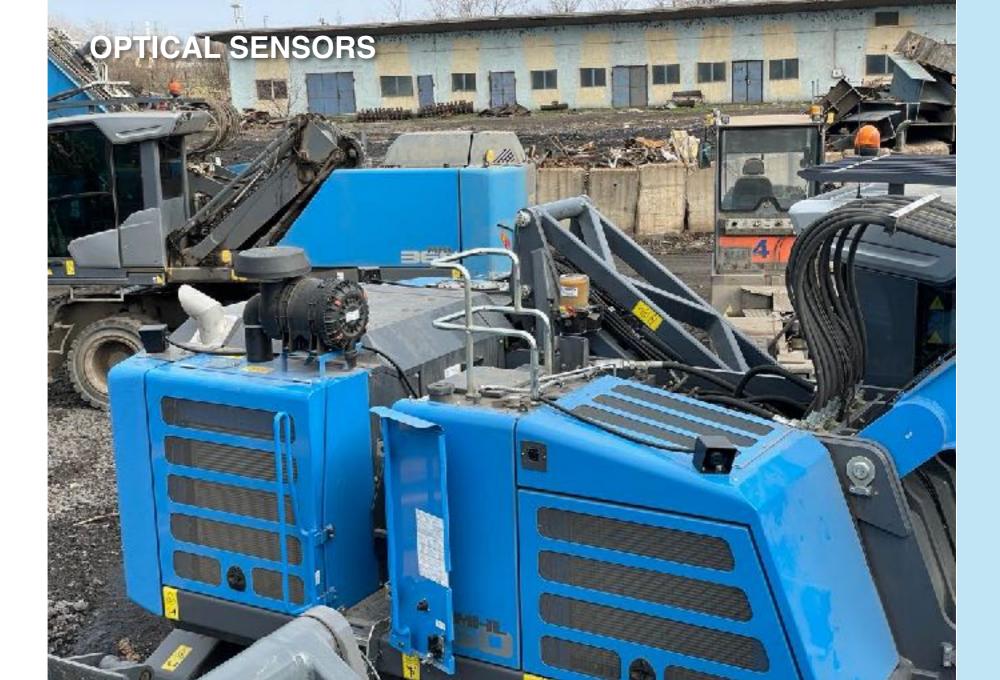

### **OPTICAL SENSORS**

 Optical sensor with metal enclosure for protection

 Optical sensors with metal enclosure for protection

 Camera body mounted in a protected area