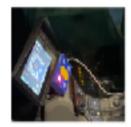

# Equipment mounted inside operator's cabin

### Processing box

- Camera body
- Mini-server
- Data switch
- Power supply

## Signaling box with LED and buzzer

 Optical sensor with metal enclosure for protection

### **PROCESSING UNIT**

Custom box designed to operate in challenging conditions

 Signaling box with LED lights and buzzer