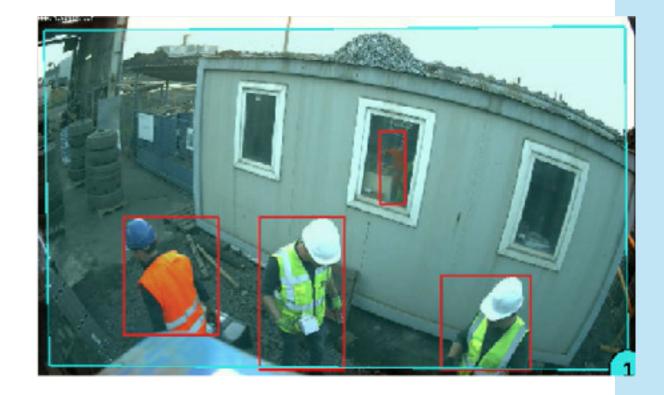

# Monitoring the use of protective equipment

Thermal imaging

**PPE USAGE MONITORING** 

- Automatic detection of people not wearing personal protection equipment (masks, glasses, helmets, safety vests, gloves and others) to timely react and solve the issue.
- The application analyses subjects in front of a security camera and report a violation if personal protection equipment are not worn
- Fully customizable solution to match customer needs

### **SMART MIRROR SOLUTION**

- Smart mirror installed at the entrance of industrial facilities in order to perform PPE check
- The solution allows faster checking of the PPE at the entrance of the facilities, a reduction of
  resources dedicated to the checking of the PPE at the entrance and increase awareness
  about the safety measures to the employee

### **SMART MIRROR SOLUTION**

• The solution is integrated with control access equipment