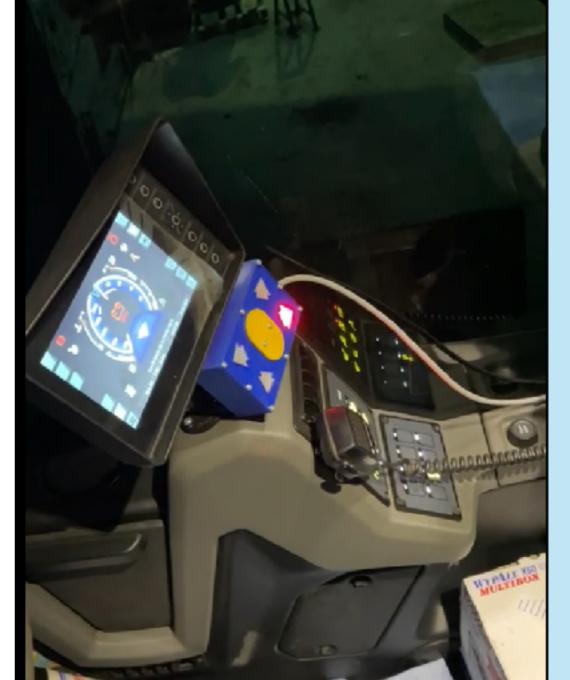

# Equipment mounted inside operator's cabin

### Processing box

- Camera body
- Mini-server
- Data switch
- Power supply

## Signaling box with LED and buzzer

 Optical sensor with metal enclosure for protection

### **PROCESSING UNIT**

Custom box designed to operate in challenging conditions

 Signaling box with LED lights and buzzer