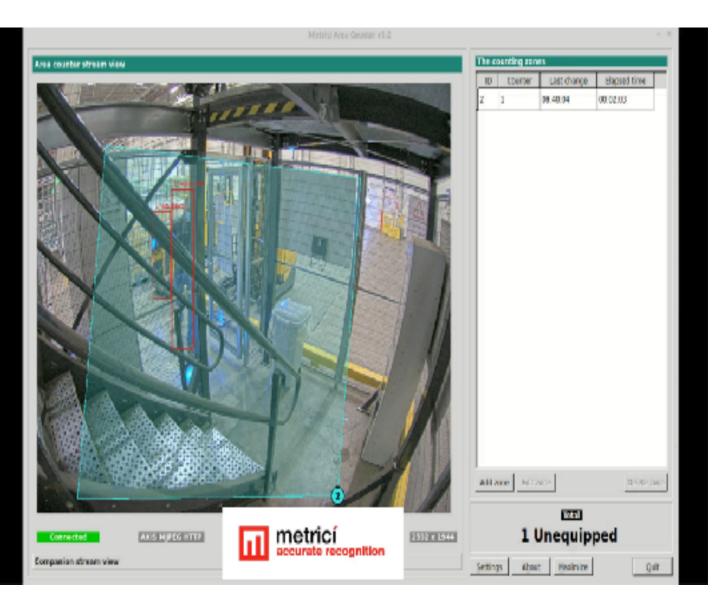

# AI SOLUTIONS FOR HEALTH & SAFETY SCENARIOS

Monitoring safety distances

### SAFETY FIRST WITH MACHINE PERIMETER MONITORING

- Artificial intelligence enables perimetral detection of humans in restricted areas where special machine handling grabbers are involved in different actions with potential life threating consequence.
- The solution helps mitigate work accidents and potential harm situation in proximity of heavy utility machines offering high accuracy of human detection for up to 25 meters radius around machine grabber

Life-threatening scenario where a person might be out of the operator's sight