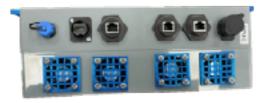

### Processing box

- Camera body
- Mini-server
- Data switch
- Power supply

## Signaling box with LED and buzzer

 Optical sensor with metal enclosure for protection

### **OPTICAL SENSORS**

 Optical sensor with metal enclosure for protection

 Optical sensors with metal enclosure for protection

 Camera body mounted in a protected area

### **PROCESSING UNIT**

Custom box designed to operate in challenging conditions

 Signaling box with LED lights and buzzer