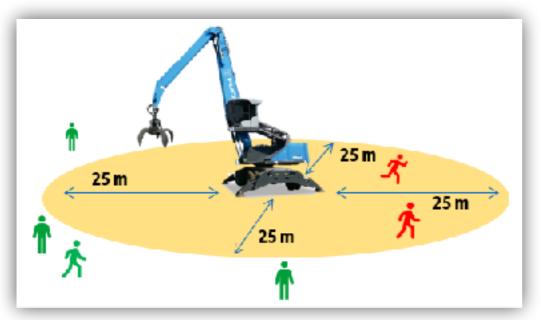

### SAFETY FIRST WITH MACHINE PERIMETER MONITORING

- Artificial intelligence enables perimetral detection of humans in restricted areas where special machine handling grabbers are involved in different actions with potential life threating consequence.
- The solution helps mitigate work accidents and potential harm situation in proximity of heavy utility machines offering high accuracy of human detection for up to 25 meters radius around machine grabber

Life-threatening scenario where a person might be out of the operator's sight