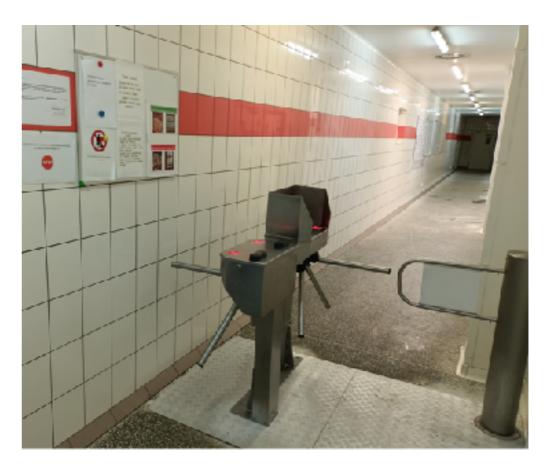

### **SMART MIRROR SOLUTION**

- Smart mirror installed at the entrance of industrial facilities in order to perform PPE check
- The solution allows faster checking of the PPE at the entrance of the facilities, a reduction of
  resources dedicated to the checking of the PPE at the entrance and increase awareness
  about the safety measures to the employee

### **SMART MIRROR SOLUTION**

• The solution is integrated with control access equipment