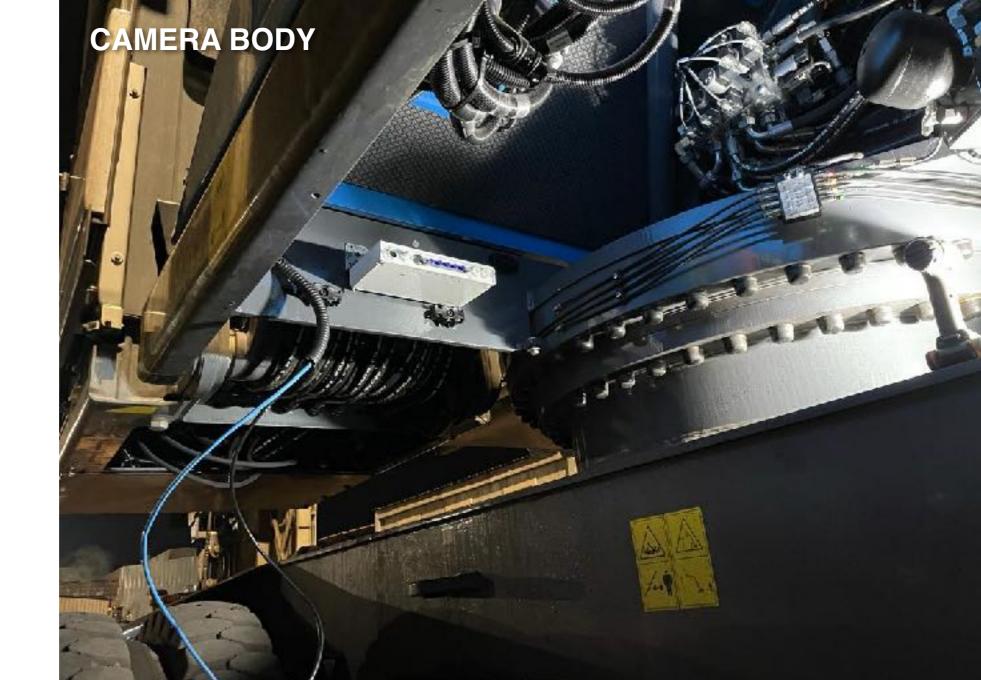

### **OPTICAL SENSORS**

 Optical sensor with metal enclosure for protection

 Optical sensors with metal enclosure for protection

 Camera body mounted in a protected area

### **PROCESSING UNIT**

Custom box designed to operate in challenging conditions

 Signaling box with LED lights and buzzer