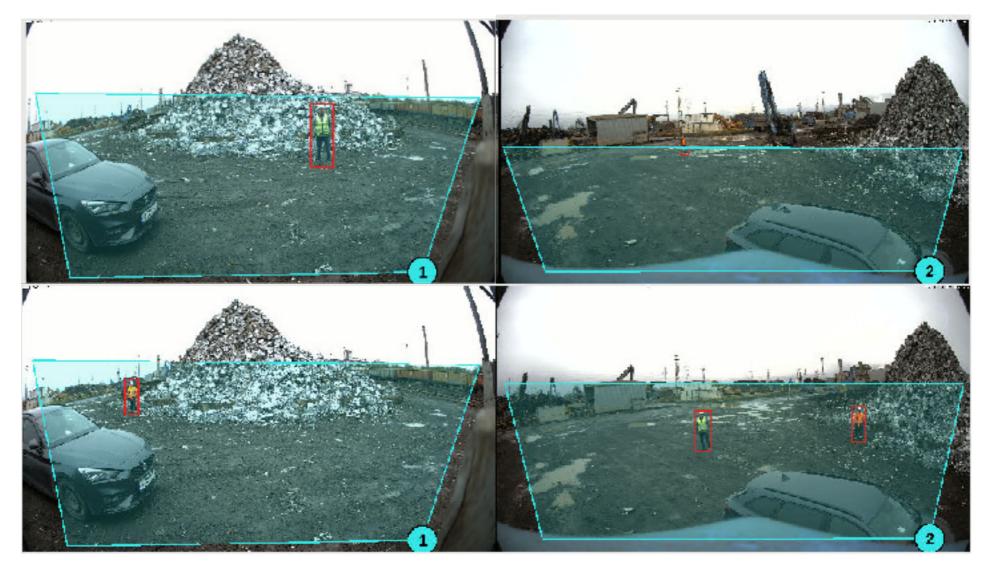

- Data switch
- Power supply

## Signaling box with LED and buzzer









 Optical sensor with metal enclosure for protection



### **OPTICAL SENSORS**

 Optical sensor with metal enclosure for protection







 Optical sensors with metal enclosure for protection





 Camera body mounted in a protected area



### **PROCESSING UNIT**





Custom box designed to operate in challenging conditions









 Signaling box with LED lights and buzzer







### ARTIFICIAL INTELLIGENCE APPLICATION DETECTION AREAS





### ARTIFICIAL INTELLIGENCE APPLICATION CUSTOM DETECTION AREAS



Giving Shape to Ideas





### ARTIFICIAL INTELLIGENCE APPLICATION SAMPLE DETECTIONS





### ARTIFICIAL INTELLIGENCE APPLICATION SAMPLE DETECTIONS





### ARTIFICIAL INTELLIGENCE APPLICATION SAMPLE DETECTIONS







### ARTIFICIAL INTELLIGENCE APPLICATION SAMPLE DETECTION







### ARTIFICIAL INTELLIGENCE APPLICATION DEMO VIDEO







### **THERMAL IMAGING SOLUTIONS**





### Predictive Maintenance



**Early Fire Detection** 

Giving Shape to Ideas



# KONICA MINOLTA YEARS

Konica Minolta Business Solutions România

Strada Copilului, nr 18, sector 1, București, 012178

vss@konicaminolta.ro

and the second second