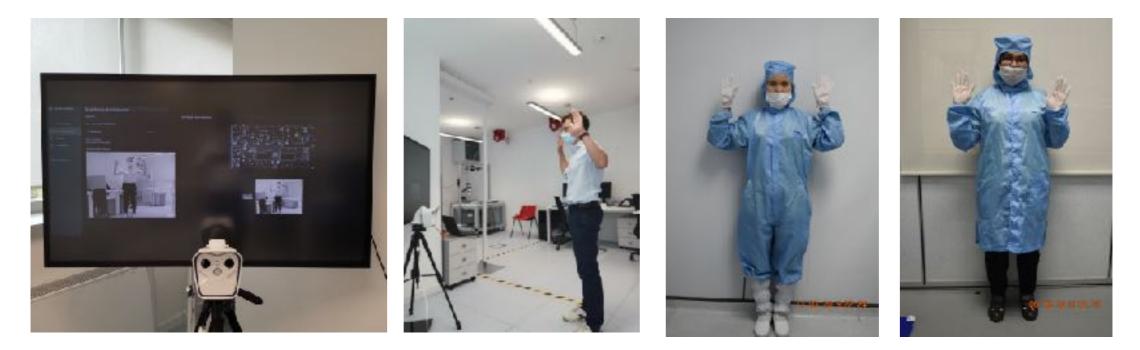

# Monitoring the use of protective equipment

Thermal imaging

**PPE USAGE MONITORING** 

- Automatic detection of people not wearing personal protection equipment (masks, glasses, helmets, safety vests, gloves and others) to timely react and solve the issue.
- The application analyses subjects in front of a security camera and report a violation if personal protection equipment are not worn
- Fully customizable solution to match customer needs

### **SMART MIRROR SOLUTION**

- Smart mirror installed at the entrance of industrial facilities in order to perform PPE check
- The solution allows faster checking of the PPE at the entrance of the facilities, a reduction of
  resources dedicated to the checking of the PPE at the entrance and increase awareness
  about the safety measures to the employee

### **SMART MIRROR SOLUTION**

• The solution is integrated with control access equipment