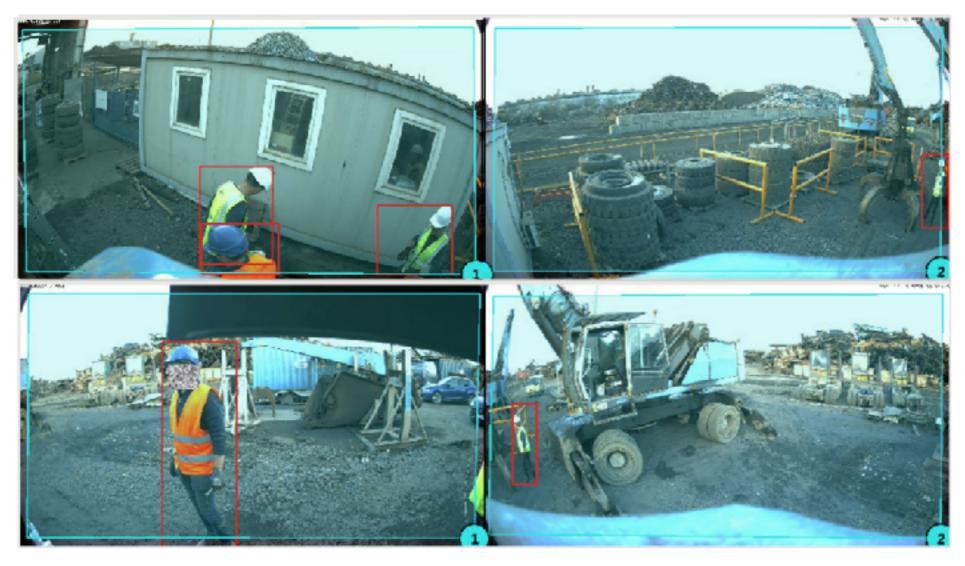

t



### **SOLUTION DIAGRAM**

# Equipment mounted inside operator's cabin



### Processing box

- Camera body
- Mini-server
- Data switch
- Power supply

## Signaling box with LED and buzzer









 Optical sensor with metal enclosure for protection



### **OPTICAL SENSORS**

 Optical sensor with metal enclosure for protection







 Optical sensors with metal enclosure for protection





 Camera body mounted in a protected area



### **PROCESSING UNIT**





Custom box designed to operate in challenging conditions









 Signaling box with LED lights and buzzer







### ARTIFICIAL INTELLIGENCE APPLICATION DETECTION AREAS





### ARTIFICIAL INTELLIGENCE APPLICATION CUSTOM DETECTION AREAS



Giving Shape to Ideas





### ARTIFICIAL INTELLIGENCE APPLICATION SAMPLE DETECTIONS





### ARTIFICIAL INTELLIGENCE APPLICATION SAMPLE DETECTIONS





### ARTIFICIAL INTELLIGENCE APPLICATION SAMPLE DETECTIONS







### ARTIFICIAL INTELLIGENCE APPLICATION SAMPLE DETECTION







### ARTIFICIAL INTELLIGENCE APPLICATION DEMO VIDEO







### **THERMAL IMAGING SOLUTIONS**





### Predictive Maintenance



**Early Fire Detection** 

Giving Shape to Ideas



# KONICA MINOLTA YEARS

Konica Minolta Business Solutions România

Strada Copilului, nr 18, sector 1, București, 012178

vss@konicaminolta.ro

and the second second