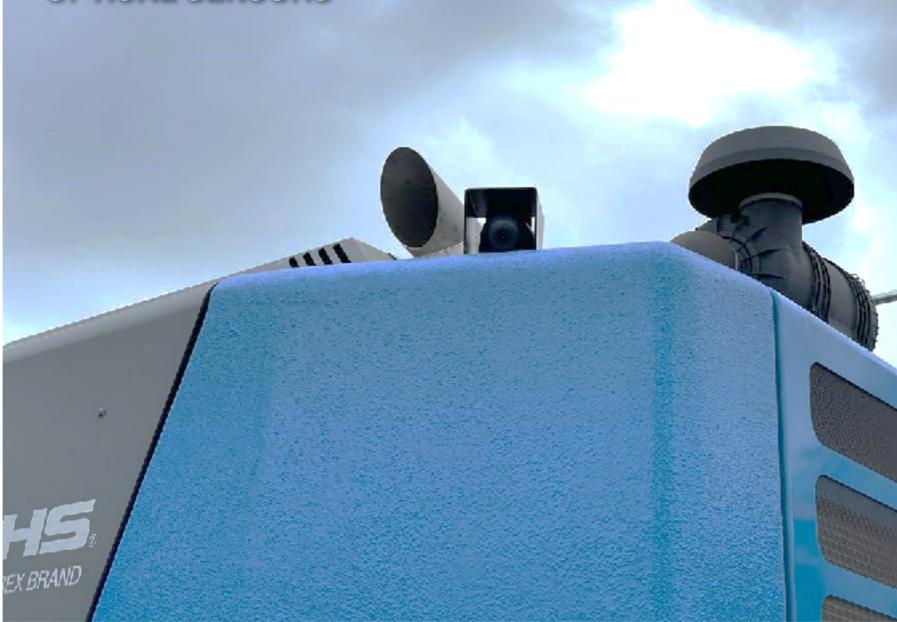

### **OPTICAL SENSORS**

 Optical sensor with metal enclosure for protection

 Optical sensors with metal enclosure for protection

 Camera body mounted in a protected area