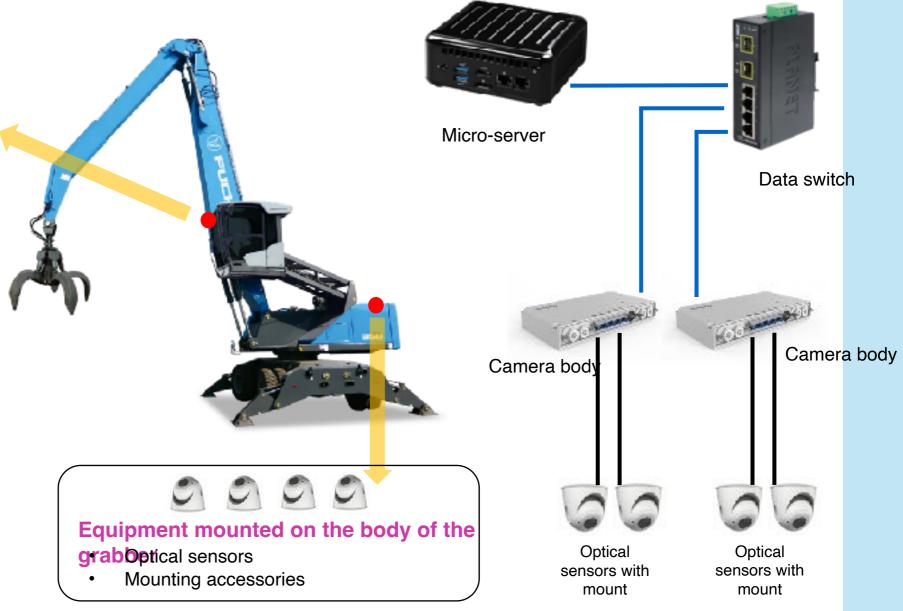

### **SOLUTION DIAGRAM**

# Equipment mounted inside operator's cabin

### Processing box

- Camera body
- Mini-server
- Data switch
- Power supply

## Signaling box with LED and buzzer

 Optical sensor with metal enclosure for protection

### **OPTICAL SENSORS**

 Optical sensor with metal enclosure for protection

 Optical sensors with metal enclosure for protection

 Camera body mounted in a protected area

### **PROCESSING UNIT**

Custom box designed to operate in challenging conditions

 Signaling box with LED lights and buzzer