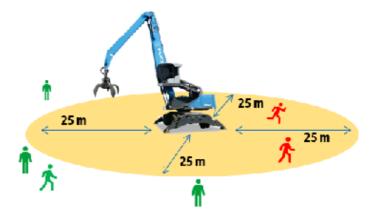

### SAFETY FIRST WITH MACHINE PERIMETER MONITORING

- Artificial intelligence enables perimetral detection of humans in restricted areas where special machine handling grabbers are involved in different actions with potential life threating consequence.
- The solution helps mitigate work accidents and potential harm situation in proximity of heavy utility machines offering high accuracy of human detection for up to 25 meters radius around machine grabber

Life-threatening scenario where a person might be out of the operator's sight