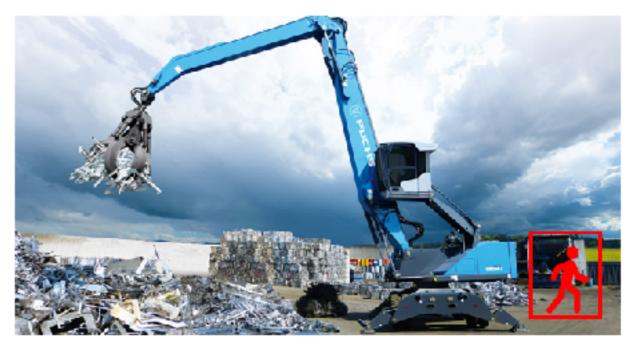

### SAFETY FIRST WITH MACHINE PERIMETER MONITORING

- Artificial intelligence enables perimetral detection of humans in restricted areas where special machine handling grabbers are involved in different actions with potential life threating consequence.
- The solution helps mitigate work accidents and potential harm situation in proximity of heavy utility machines offering high accuracy of human detection for up to 25 meters radius around machine grabber

Life-threatening scenario where a person might be out of the operator's sight