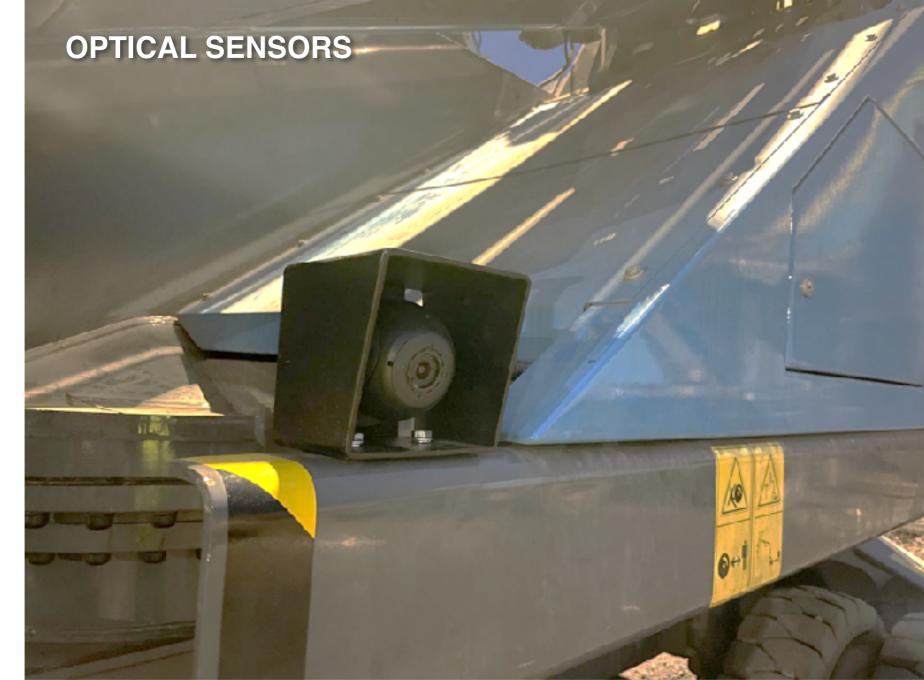

## Signaling box with LED and buzzer

 Optical sensor with metal enclosure for protection

### **OPTICAL SENSORS**

 Optical sensor with metal enclosure for protection

 Optical sensors with metal enclosure for protection

 Camera body mounted in a protected area